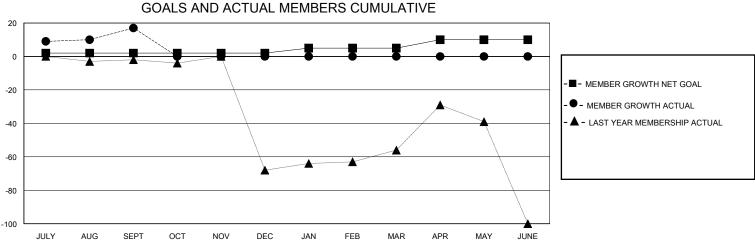

## District 117 A

Results as of: 9/30/2023

| GMT:                  |               | GMT CA    |               |                       |                         |                         |                                                    |  |
|-----------------------|---------------|-----------|---------------|-----------------------|-------------------------|-------------------------|----------------------------------------------------|--|
| Clubs                 |               |           |               | Members               |                         |                         |                                                    |  |
| RESULTS FOR 2023-2024 |               |           |               | RESULTS FOR 2023-2024 |                         |                         |                                                    |  |
| QUARTER               | NEW CLUB GOAL | NEW CLUBS | DROPPED CLUBS | QUARTER ME            | MBER GROWTH NET<br>GOAL | MEMBER GROWTH<br>ACTUAL | DROPPED<br>MEMBERS ACTUAL<br>(including transfers) |  |
| JULY/AUG/SEPT         | 2             | 0         | 0             | JULY/AUG/SEPT         | 2                       | 29                      | 10                                                 |  |
| OCT/NOV/DEC           | 0             | 0         | 0             | OCT/NOV/DEC           | 0                       | 0                       | 0                                                  |  |
| JAN/FEB/MAR           | 2             | 0         | 0             | JAN/FEB/MAR           | 3                       | 0                       | 0                                                  |  |
| APR/MAY/JUNE          | 2             | 0         | 0             | APR/MAY/JUNE          | 5                       | 0                       | 0                                                  |  |