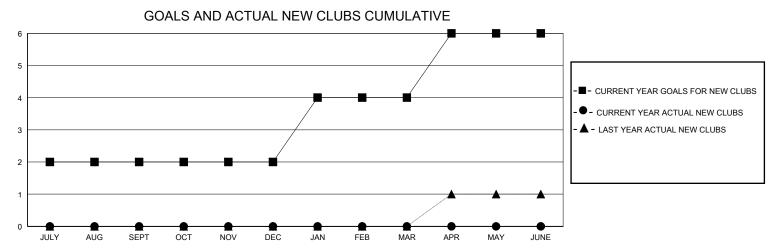

## District 117 A

Results as of: 9/30/2023

| GMT:                  |               | GMT CA    |               |                       |                         |                         |                                                    |  |
|-----------------------|---------------|-----------|---------------|-----------------------|-------------------------|-------------------------|----------------------------------------------------|--|
| Clubs                 |               |           |               | Members               |                         |                         |                                                    |  |
| RESULTS FOR 2023-2024 |               |           |               | RESULTS FOR 2023-2024 |                         |                         |                                                    |  |
| QUARTER               | NEW CLUB GOAL | NEW CLUBS | DROPPED CLUBS | QUARTER ME            | MBER GROWTH NET<br>GOAL | MEMBER GROWTH<br>ACTUAL | DROPPED<br>MEMBERS ACTUAL<br>(including transfers) |  |
| JULY/AUG/SEPT         | 2             | 0         | 0             | JULY/AUG/SEPT         | 2                       | 29                      | 10                                                 |  |
| OCT/NOV/DEC           | 0             | 0         | 0             | OCT/NOV/DEC           | 0                       | 0                       | 0                                                  |  |
| JAN/FEB/MAR           | 2             | 0         | 0             | JAN/FEB/MAR           | 3                       | 0                       | 0                                                  |  |
| APR/MAY/JUNE          | 2             | 0         | 0             | APR/MAY/JUNE          | 5                       | 0                       | 0                                                  |  |